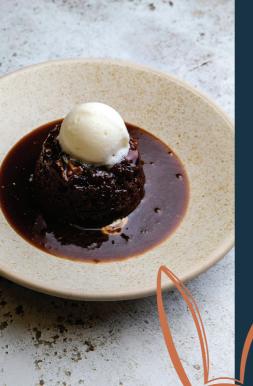

### **DESSERTS**

Sticky toffee pudding with a hazelnut dentelle and salted caramel ice cream

Calvados poached apple with an oat crumble, crème anglaise and vanilla ice cream (v)

British cheese board, artisan crackers, apple, spiced chutney and walnuts