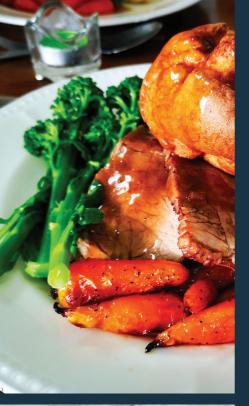

#### MAINS

Roast topside of beef

Roast loin of pork with crackling and apple sauce

Roast lamb with homemade mint sauce

Homemade nut roast (vg)

All roasts served with herb roasted potatoes, honey glazed parsnips, carrot and swede mash, winter greens, cauliflower cheese a Yorkshire pudding and gravy